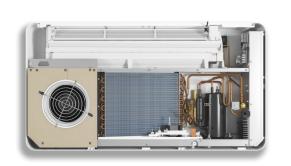

### **UNICO EVO [PVAN/EVAN]**

The Twin Rotary compressor and latest-generation electronics are synchronised to obtain the best acoustic comfort, in all operating conditions.

| • | Inver | ter m | otor |
|---|-------|-------|------|
|   |       |       |      |