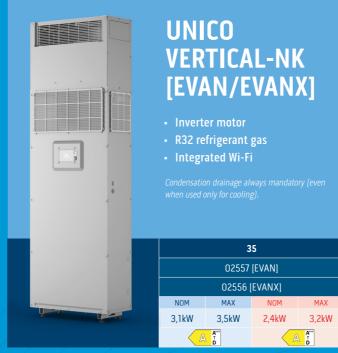

### **HEAT RECOVERY VENTILATION AS AN OPTION**

With the dedicated kit, a double-flow HRV unit with heat recovery can be integrated with the Unico Vertical-NK. In addition to the traditional functions of heating and cooling, it can also ensure an efficient and effective air exchange, thus improving indoor air quality and system efficiency.

The HRV unit is equipped with an energy-efficient, cross-flow and counter-flow enthalpy heat exchanger.