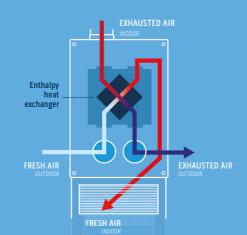

### **HEAT RECOVERY VENTILATION AS AN OPTION**

With the dedicated kit, a double-flow HRV unit with heat recovery can be integrated with the Unico Vertical-NK. In addition to the traditional functions of heating and cooling, it can also ensure an efficient and effective air exchange, thus improving indoor air quality and system efficiency.

The HRV unit is equipped with an energy-efficient, cross-flow and counter-flow enthalpy heat exchanger.