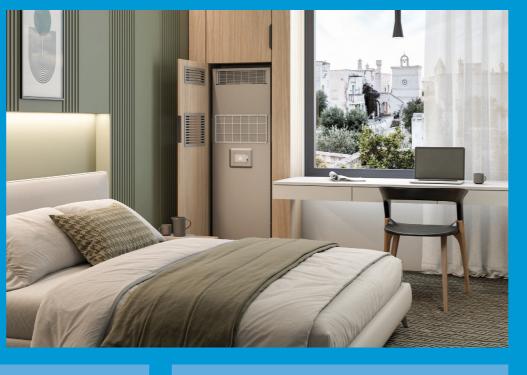

### A UNIQUE **GENERATOR** FOR BUILDING **CLIMATE COMFORT**

### **HEAT RECOVERY VENTILATION AS AN OPTION**

With the dedicated kit, a double-flow HRV unit with heat recovery can be integrated with the Unico Vertical-NK. In addition to the traditional functions of heating and cooling, it can also ensure an efficient and effective air exchange, thus improving indoor air quality and system efficiency.

The HRV unit is equipped with an energy-efficient, cross-flow and counter-flow enthalpy heat exchanger.