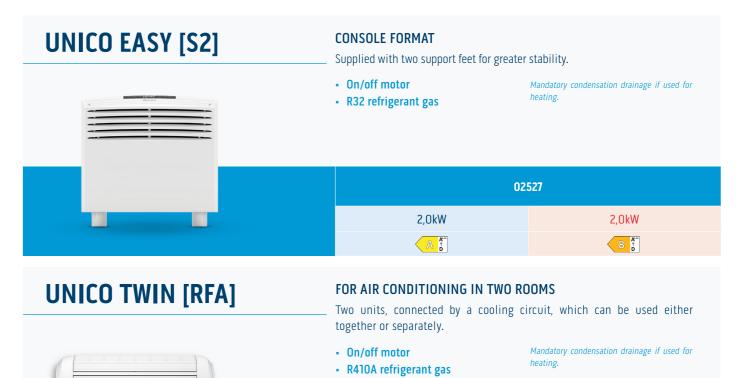

|        | 02239 |       |       |       |  |
| NOM   | MAX   | NOM   | MAX    | NOM   | MAX   | NOM   | MAX   |  |
| 2,6kW | 3,4kW | 1,8kW | 3,0kW  | 3,1kW | 3,5kW | 2,4kW | 3,2kW |  |
| A A   |       | A     | A*** D | A A T |       | A A T |       |  |

### A UNIQUE **GENERATOR** FOR BUILDING **CLIMATE COMFORT**







### **HEAT RECOVERY VENTILATION AS AN OPTION**



With the dedicated kit, a double-flow HRV unit with heat recovery can be integrated with the Unico Vertical-NK. In addition to the traditional functions of heating and cooling, it can also ensure an efficient and effective air exchange, thus improving indoor air quality and system efficiency.

The HRV unit is equipped with an energy-efficient, cross-flow and counter-flow enthalpy heat exchanger.

#### **ON/OFF RANGE**