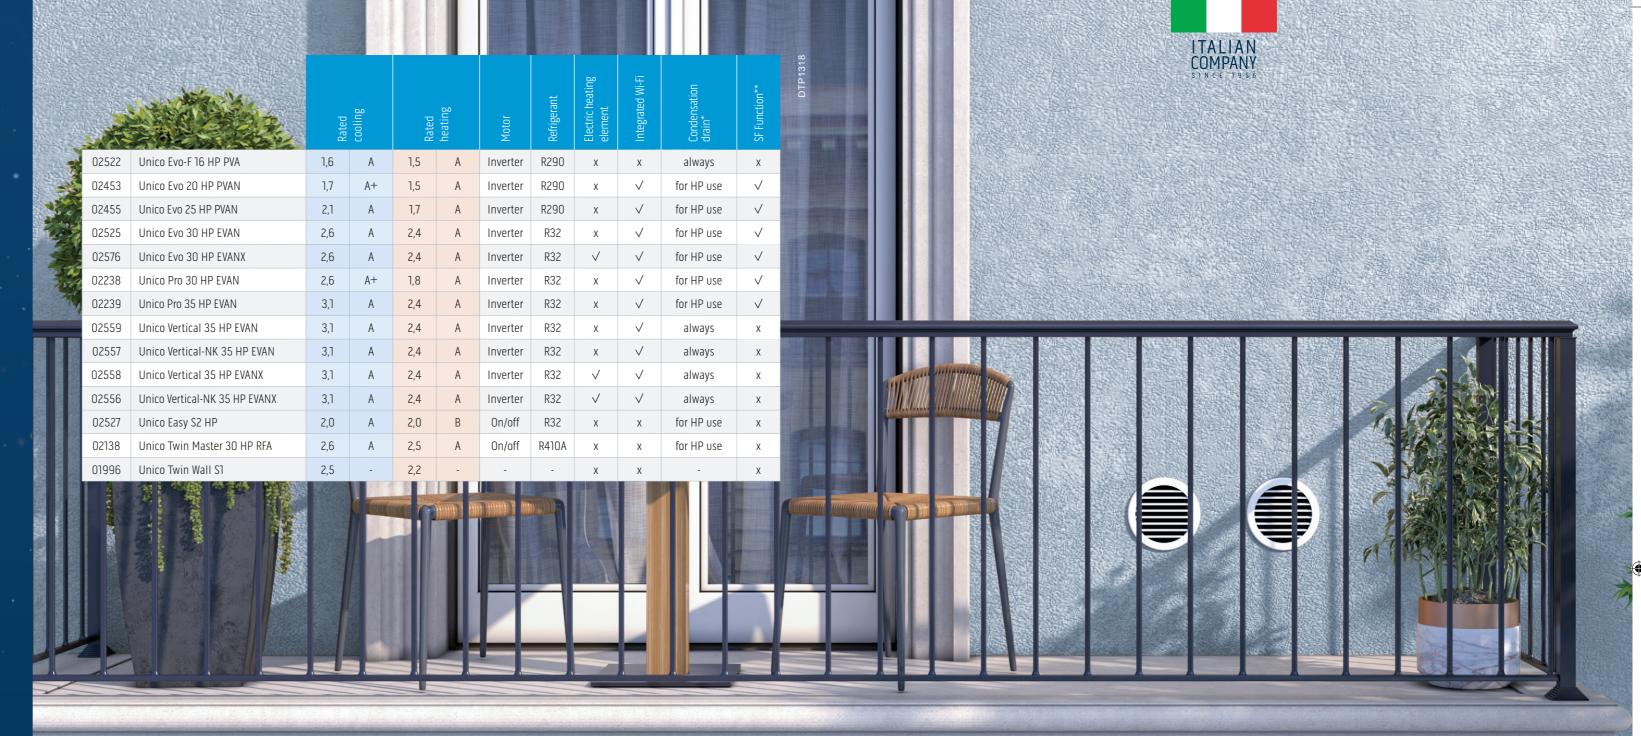

#### **INVERTER RANGE**

# **UNICO EVO-F [PVA]**

- Inverter motor
- R290 refrigerant gas

| 16    |       |       |       |  |  |  |  |  |
|-------|-------|-------|-------|--|--|--|--|--|
| 02522 |       |       |       |  |  |  |  |  |
| NOM   | MAX   | NOM   | MAX   |  |  |  |  |  |
| 1,6kW | 2.1kW | 1,5kW | 2,1kW |  |  |  |  |  |
| P     | A···· | A A T |       |  |  |  |  |  |

### **UNICO EVO [PVAN/EVAN]**

The Twin Rotary compressor and latest-generation electronics are synchronised to obtain the best acoustic comfort, in all operating conditions.

| • | Inver | ter m | otor |
|---|-------|-------|------|
|   |       |       |      |

- R290 and R32 refrigerant gas Integrated Wi-Fi

heating. SF function can be set to prevent the user from accidentally activating the heating

| 20       |                |          |                |       | 2              | 5        |                | 30    |                |       |                |
|----------|----------------|----------|----------------|-------|----------------|----------|----------------|-------|----------------|-------|----------------|
| 02453    |                |          |                |       | 024            | 455      |                | 02525 |                |       |                |
| NOM      | MAX            | NOM      | MAX            | NOM   | MAX            | NOM      | MAX            | NOM   | MAX            | NOM   | MAX            |
| 1,7kW    | 2.3kW          | 1,5kW    | 2,2kW          | 2,1kW | 2,5kW          | 1,7kW    | 2,3kW          | 2,6kW | 3,1kW          | 2,4kW | 2,7kW          |
| <u> </u> | A***<br>↑<br>D | <u> </u> | A***<br>↑<br>D | A     | A***<br>↑<br>D | <u> </u> | A***<br>↑<br>D | A     | A***<br>↑<br>D | A     | A***<br>↑<br>D |

# **UNICO EVO [EVANX]**

Integrated Wi-Fi

R290 refrigerant gas

heating. SF function can be set to prevent the user from accidentally activating the heating

| 30       |       |       |       |  |  |  |  |
|----------|-------|-------|-------|--|--|--|--|
| 02576    |       |       |       |  |  |  |  |
| NOM      | MAX   | NOM   | MAX   |  |  |  |  |
| 2,6kW    | 3,1kW | 2,4kW | 2,7kW |  |  |  |  |
| <u> </u> | A***  | A A   |       |  |  |  |  |

# **UNICO PRO [EVAN]**

|       | 3     | 0     |        | 35    |       |       |       |  |
|-------|-------|-------|--------|-------|-------|-------|-------|--|
|       | 02    | 238   |        | 02239 |       |       |       |  |
| NOM   | MAX   | NOM   | MAX    | NOM   | MAX   | NOM   | MAX   |  |
| 2,6kW | 3,4kW | 1,8kW | 3,0kW  | 3,1kW | 3,5kW | 2,4kW | 3,2kW |  |
| A A   |       | A     | A*** D | A A T |       | A A T |       |  |

#### **ON/OFF RANGE**