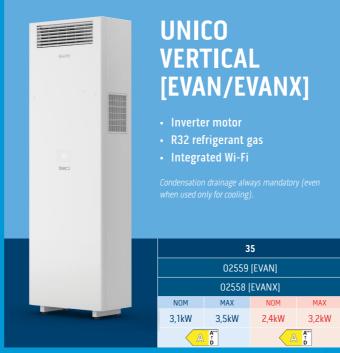

|       | 3     | 0     |        | 35    |       |       |       |  |
|-------|-------|-------|--------|-------|-------|-------|-------|--|
|       | 02    | 238   |        | 02239 |       |       |       |  |
| NOM   | MAX   | NOM   | MAX    | NOM   | MAX   | NOM   | MAX   |  |
| 2,6kW | 3,4kW | 1,8kW | 3,0kW  | 3,1kW | 3,5kW | 2,4kW | 3,2kW |  |
| A A   |       | A     | A*** D | A A T |       | A A T |       |  |